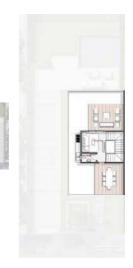

## STANDALONE

- VILLA A -Total Area: 316 m<sup>2</sup>

## VILLA - A

### **Ground Floor**

| MainEntrance | 3.60X2.90 |
|--------------|-----------|
| Reception    | 7.48X5.81 |
| Dining       | 4.08X3.88 |
| LivingArea   | 3.82X3.83 |
| Kitchen      | 3.82X3.63 |
| Toilet       | 1.40X2.89 |
| Lobby        | 1.68X1.40 |
| Maid'sToilet | 1.40X2.20 |
| Maid'sRoom   | 2.20X2.30 |