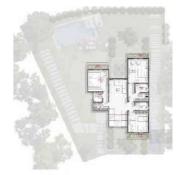

## STANDALONE

- VILLA A -Total Area: 316 m<sup>2</sup>

## VILLA - A

### **Ground Floor**

| MainEntrance | 3.60X2.90 |
|--------------|-----------|
| Reception    | 7.48X5.81 |
| Dining       | 4.08X3.88 |
| LivingArea   | 3.82X3.83 |
| Kitchen      | 3.82X3.63 |
| Toilet       | 1.40X2.89 |
| Lobby        | 1.68X1.40 |
| Maid'sToilet | 1.40X2.20 |
| Maid'sRoom   | 2.20X2.30 |

#### **First Floor**

LivingRoom 5 MasterRoom 4 Master'sDressing 1 MasterToilet 2 MasterTerrace 3 Stair Lobby 3

5.13X3.48 4.53X3.82 1.60X3.82 2.51X1.60 3.93X1.00 3.70X3.48 MasterBedroom 02 MasterToilet 02 Master'sDressing 02 MasterTerrace 02 Bedroom BedroomTerrace Toilet 4.02X3.82 1.86X1.66 2.78X1.50 3.93X1.00 3.82X4.02 3.67X1.00 1.63X2.51

### **Roof Floor**

#### Living Room 3.14X5.38 Toilet 1.13X1.88