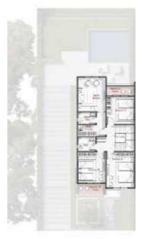

## STANDAIONE

- VILLA B-Total Area: 296 m<sup>2</sup>

## VILLA - B

### **Ground Floor**

| MainEntrance | 3.52X1.63 |
|--------------|-----------|
| Reception    | 7.76X7.92 |
| Dining       | 3.59X3.12 |
| Kitchen      | 3.12X4.72 |
| Toilet       | 1.58X1.56 |
| PowderRoom   | 1.09X2.08 |
| Maid'sToilet | 1.58X1.56 |
| Maid'sRoom   | 1.72X2.77 |