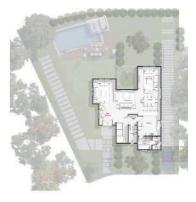

## STANDALONE

- VILLA A -Total Area: 316 m<sup>2</sup>

## VILLA - A

### **Ground Floor**

| MainEntrance | 3.60X2.90 |
|--------------|-----------|
| Reception    | 7.48X5.81 |
| Dining       | 4.08X3.88 |
| LivingArea   | 3.82X3.83 |
| Kitchen      | 3.82X3.63 |
| Toilet       | 1.40X2.89 |
| Lobby        | 1.68X1.40 |
| Maid'sToilet | 1.40X2.20 |
| Maid'sRoom   | 2.20X2.30 |