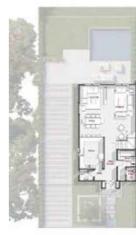

## STANDALONE

- VILLA A -Total Area: 316 m<sup>2</sup>

## VILLA - A

### **Ground Floor**

| MainEntrance | 3.60X2.90 |
|--------------|-----------|
| Reception    | 7.48X5.81 |
| Dining       | 4.08X3.88 |
| LivingArea   | 3.82X3.83 |
| Kitchen      | 3.82X3.63 |
| Toilet       | 1.40X2.89 |
| Lobby        | 1.68X1.40 |
| Maid'sToilet | 1.40X2.20 |
| Maid'sRoom   | 2.20X2.30 |