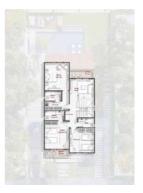

## VILLA - A

### **Ground Floor**

| MainEntrance | 3.60X2.90 |
|--------------|-----------|
| Reception    | 7.48X5.81 |
| Dining       | 4.08X3.88 |
| LivingArea   | 3.82X3.83 |
| Kitchen      | 3.82X3.63 |
| Toilet       | 1.40X2.89 |
| Lobby        | 1.68X1.40 |
| Maid'sToilet | 1.40X2.20 |
| Maid'sRoom   | 2.20X2.30 |

#### **First Floor**

LivingRoom 5 MasterRoom 4 Master'sDressing 1 MasterToilet 2 MasterTerrace 3 Stair Lobby 3

5.13X3.48 4.53X3.82 1.60X3.82 2.51X1.60 3.93X1.00 3.70X3.48 MasterBedroom 02 MasterToilet 02 Master'sDressing 02 MasterTerrace 02 Bedroom BedroomTerrace Toilet 4.02X3.82 1.86X1.66 2.78X1.50 3.93X1.00 3.82X4.02 3.67X1.00 1.63X2.51

### **Roof Floor**

#### Living Room 3.14X5.38 Toilet 1.13X1.88