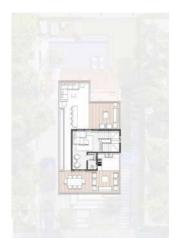

## VILLA - B

### **Ground Floor**

| MainEntrance | 3.52X1.63 |
|--------------|-----------|
| Reception    | 7.76X7.92 |
| Dining       | 3.59X3.12 |
| Kitchen      | 3.12X4.72 |
| Toilet       | 1.58X1.56 |
| PowderRoom   | 1.09X2.08 |
| Maid'sToilet | 1.58X1.56 |
| Maid'sRoom   | 1.72X2.77 |

#### **First Floor**

LivingTerrace LivingRoom MasterRoom Master'sDressing MasterToilet Stair Lobby 1.26X3.72 3.82X3.66 4.62X3.82 1.46X3.82 2.60X1.58 2.80X2.76 MasterBedroom 02 MasterToilet 02 MasterTerrace Bedroom Toilet Kitchenette 4.62X3.82 3.07X1.60 3.65X1.19 3.82X4.02 1.58X2.51 1.60X0.75

#### **Roof Floor**

#### Living Room 3.34X5.11 Toilet 1.13X2.18