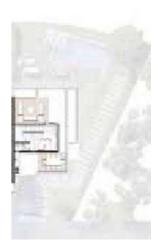

## STANDALONE

- VILLA A -Total Area: 316 m<sup>2</sup>

## VILLA - A

### **Ground Floor**

| MainEntrance | 3.60X2.90 |
|--------------|-----------|
| Reception    | 7.48X5.81 |
| Dining       | 4.08X3.88 |
| LivingArea   | 3.82X3.83 |
| Kitchen      | 3.82X3.63 |
| Toilet       | 1.40X2.89 |
| Lobby        | 1.68X1.40 |
| Maid'sToilet | 1.40X2.20 |
| Maid'sRoom   | 2.20X2.30 |