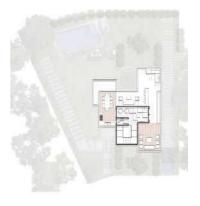

## STANDAIONE

- VILLA B-Total Area: 296 m<sup>2</sup>

## VILLA - B

### **Ground Floor**

| MainEntrance | 3.52X1.63 |
|--------------|-----------|
| Reception    | 7.76X7.92 |
| Dining       | 3.59X3.12 |
| Kitchen      | 3.12X4.72 |
| Toilet       | 1.58X1.56 |
| PowderRoom   | 1.09X2.08 |
| Maid'sToilet | 1.58X1.56 |
| Maid'sRoom   | 1.72X2.77 |

#### **First Floor**

LivingTerrace LivingRoom MasterRoom Master'sDressing MasterToilet Stair Lobby 1.26X3.72 3.82X3.66 4.62X3.82 1.46X3.82 2.60X1.58 2.80X2.76 MasterBedroom 02 MasterToilet 02 MasterTerrace Bedroom Toilet Kitchenette 4.62X3.82 3.07X1.60 3.65X1.19 3.82X4.02 1.58X2.51 1.60X0.75

#### **Roof Floor**

#### Living Room 3.34X5.11 Toilet 1.13X2.18