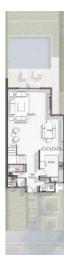

## STANDALONE

- VILLA A -Total Area: 316 m<sup>2</sup>

## VILLA - A

### **Ground Floor**

| MainEntrance | 3.60X2.90 |
|--------------|-----------|
| Reception    | 7.48X5.81 |
| Dining       | 4.08X3.88 |
| LivingArea   | 3.82X3.83 |
| Kitchen      | 3.82X3.63 |
| Toilet       | 1.40X2.89 |
| Lobby        | 1.68X1.40 |
| Maid'sToilet | 1.40X2.20 |
| Maid'sRoom   | 2.20X2.30 |