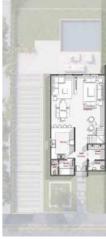

### **Ground Floor**

| MainEntrance | 3.60X2.90 |
|--------------|-----------|
| Reception    | 7.48X5.81 |
| Dining       | 4.08X3.88 |
| LivingArea   | 3.82X3.83 |
| Kitchen      | 3.82X3.63 |
| Toilet       | 1.40X2.89 |
| Lobby        | 1.68X1.40 |
| Maid'sToilet | 1.40X2.20 |
| Maid'sRoom   | 2.20X2.30 |

#### **First Floor**

LivingRoom 5 MasterRoom 4 Master'sDressing 1 MasterToilet 2 MasterTerrace 3 Stair Lobby 3

5.13X3.48 4.53X3.82 1.60X3.82 2.51X1.60 3.93X1.00 3.70X3.48 MasterBedroom 02 MasterToilet 02 Master'sDressing 02 MasterTerrace 02 Bedroom BedroomTerrace Toilet 4.02X3.82 1.86X1.66 2.78X1.50 3.93X1.00 3.82X4.02 3.67X1.00 1.63X2.51

### **Roof Floor**

#### Living Room 3.14X5.38 Toilet 1.13X1.88