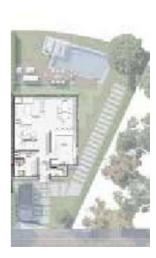

## STANDALONE

- VILLA A -Total Area: 316 m<sup>2</sup>

## VILLA - A

### **Ground Floor**

| MainEntrance | 3.60X2.90 |
|--------------|-----------|
| Reception    | 7.48X5.81 |
| Dining       | 4.08X3.88 |
| LivingArea   | 3.82X3.83 |
| Kitchen      | 3.82X3.63 |
| Toilet       | 1.40X2.89 |
| Lobby        | 1.68X1.40 |
| Maid'sToilet | 1.40X2.20 |
| Maid'sRoom   | 2.20X2.30 |