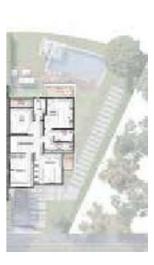

## STANDALONE

- VILLA A -Total Area: 316 m<sup>2</sup>

## VILLA - A

### **Ground Floor**

| MainEntrance | 3.60X2.90 |
|--------------|-----------|
| Reception    | 7.48X5.81 |
| Dining       | 4.08X3.88 |
| LivingArea   | 3.82X3.83 |
| Kitchen      | 3.82X3.63 |
| Toilet       | 1.40X2.89 |
| Lobby        | 1.68X1.40 |
| Maid'sToilet | 1.40X2.20 |
| Maid'sRoom   | 2.20X2.30 |