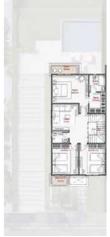

### **Ground Floor**

| MainEntrance | 3.52X1.63 |
|--------------|-----------|
| Reception    | 7.76X7.92 |
| Dining       | 3.59X3.12 |
| Kitchen      | 3.12X4.72 |
| Toilet       | 1.58X1.56 |
| PowderRoom   | 1.09X2.08 |
| Maid'sToilet | 1.58X1.56 |
| Maid'sRoom   | 1.72X2.77 |

#### **First Floor**

LivingTerrace LivingRoom MasterRoom Master'sDressing MasterToilet Stair Lobby 1.26X3.72 3.82X3.66 4.62X3.82 1.46X3.82 2.60X1.58 2.80X2.76 MasterBedroom 02 MasterToilet 02 MasterTerrace Bedroom Toilet Kitchenette 4.62X3.82 3.07X1.60 3.65X1.19 3.82X4.02 1.58X2.51 1.60X0.75

#### **Roof Floor**

#### Living Room 3.34X5.11 Toilet 1.13X2.18